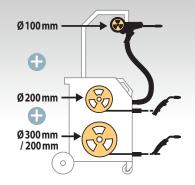

### Spool gun

**Upgradeable** - the T3 GYS AUTO can be fi tted with a Spool Gun torch. This motorised torch is suitable for ø100mm wire reels of aluminium, stainless steel, copper and steel in Ø0.8mm.

- Ideal for soft wire such as the AlSi5 or AlSi12 (recommended for car body repairs)
- Ease of use: adjusting the wire speed on the Spool Gun torch directly.
- The machine is delivered with a balancing system to support the Spool Gun torch.

## 4 Drive rolls motor 4

Suitable for ø200mm and ø300mm wire reels (15kg max).